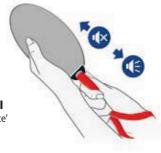

Our new range of innovative toys are designed to excite and amuse dogs of all sizes and shapes, our unique 'Push-to-Mute' technology offers a great USP in stores allowing owners to choose whether the toy squeaks or not, making playtime more exciting and your dog loving his new favourite toy. Stimulating active play appeals to your dog's natural animal instincts, acting as an outlet for excess energy in active pets and deterring them from bad behaviour. Each product is in two bold colour ways this range makes a striking feature display in any store, whilst the varied size options of tough TPR balls and tasty treat releases ensure this range is non-exclusive and suitable for dogs of all breeds and sizes.

The only choice for Pets.

Your choice of squeak or optional quiet mode.
For endless playtime possibility.
Made to last. Fun to play!

Push To Mute Ducks series is made out of unique combination of soft but durable rubber and plush materials. It is designed in 2 different styles and color combinations that will perfectly match the most sophisticated tastes. Neylon strap together with plush tail form a handle which makes this dog toy very comfortable to carry and play with

Your choice of squeak or optional quiet mode. For endless playtime possibility. Made to last. Fun to play!

PUSHTO MUTE series lets your pet to have a loud squeaky fun while playing with the toy. But it also can be easily turned into a quiet mode for more soothing and noise-free game.