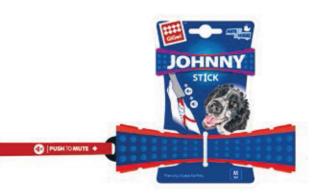

S size

What can be better for your dog than just a regular stick... Johnny Stick!!!

Check out our brand new JOHNNY STICK which is made to last even with everyday use. The squeaker is hidden inside the rubber and hardly loosened by chewing, moreover it will still squeak after being punctured. A textured pattern & squeaking sound make this your dog's favorite toy!

MUTE MY DOG is made of thermoplastic rubber and high quality strap, specially designed to make your game more interesting and varied.

**Johnny Stick** Mute/Squeak

M/L size TPR/Nylon

The only choice for Pets.