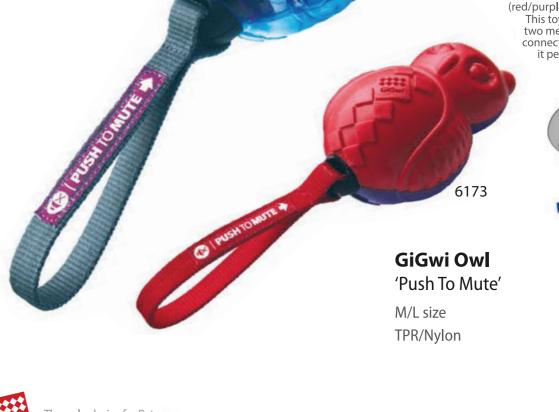

Your choice of squeak or optional quiet mode. For endless playtime possibility. Made to last. Fun to play!

PUSHTO MUTE series lets your pet to have a loud squeaky fun while playing with the toy. But it also can be easily turned into a quiet mode for more soothing and noise-free game.

PUSH TO MUTE is made of thermoplastic rubber and high quality strap, specially designed to make your game more interesting and varied. It comes in three classic shapes and two color combination.

and large dogs.