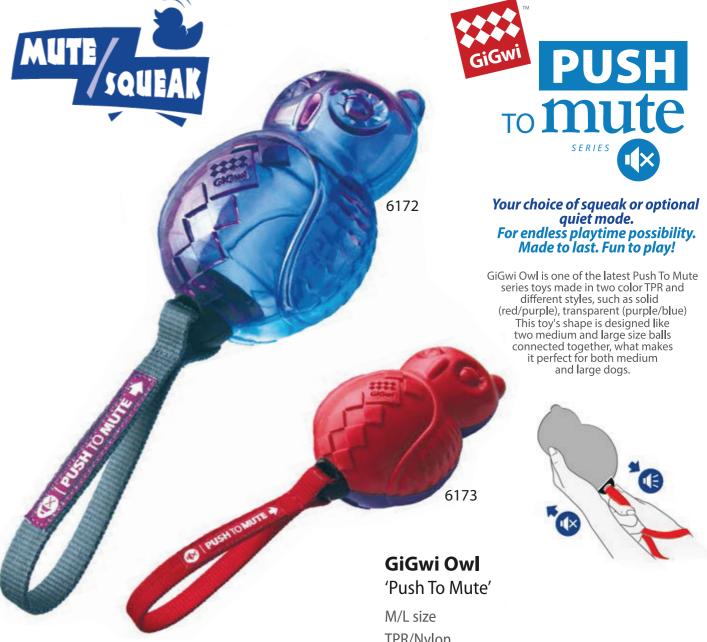

Your choice of squeak or optional quiet mode. For endless playtime possibility. Made to last. Fun to play!

PUSHTO MUTE series lets your pet to have a loud squeaky fun while playing with the toy. But it also can be easily turned into a quiet mode for more soothing and noise-free game.

PUSH TO MUTE is made of thermoplastic rubber and high quality strap, specially designed to make your game more interesting and varied. It comes in three classic shapes and two color combination.

and large dogs.