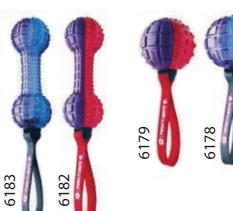

S, M, L size TPR

A textured pattern & squeaking sound make this your dog's favorite toy!

PUSH TO MUTE is made of thermoplastic rubber and high quality strap, specially designed to make your game more interesting and varied. It comes in three classic shapes and two color combination.

and large dogs.

MUTE MY DOG is made of thermoplastic rubber and high quality strap, specially designed to make your game more interesting and varied.

**Johnny Stick** Mute/Squeak

M/L size TPR/Nylon

The only choice for Pets.