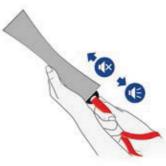

Your choice of squeak or optional quiet mode. For endless playtime possibility. Made to last. Fun to play!

PUSHTO MUTE series lets your pet to have a loud squeaky fun while playing with the toy. But it also can be easily turned into a quiet mode for more soothing and noise-free game.

PUSH TO MUTE is made of thermoplastic rubber and high quality strap, specially designed to make your game more interesting and varied. It comes in three classic shapes and two color combination.

and large dogs.