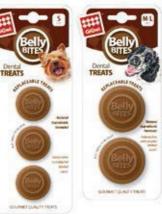

# Dental **TREATS**

### Natural ingredients formula!

## Interactive and playful dental care!

Innovative and Easy Treats Replacement System: just open the plug, place the treat into the belly, close the plug and enjoy hours of fun watching your dog.

Belly Bites are made from a highly durable, tear resistant rubber that holds up the the toughest chewers.

#### GOURMET QUALITY TREATS

Additional treats can be purchased separately

S - 6433

L - 6434