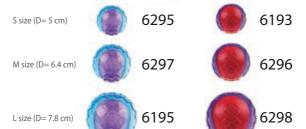

S, M, L size TPR

A textured pattern & squeaking sound make this your dog's favorite toy!

PUSH TO MUTE is made of thermoplastic rubber and high quality strap, specially designed to make your game more interesting and varied. It comes in three classic shapes and two color combination.

and large dogs.