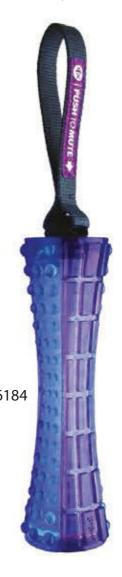

Your choice of squeak or optional quiet mode. For endless playtime possibility. Made to last. Fun to play!

PUSHTO MUTE series lets your pet to have a loud squeaky fun while playing with the toy. But it also can be easily turned into a quiet mode for more soothing and noise-free game.

PUSH TO MUTE is made of thermoplastic rubber and high quality strap, specially designed to make your game more interesting and varied. It comes in three classic shapes and two color combination.

and large dogs.