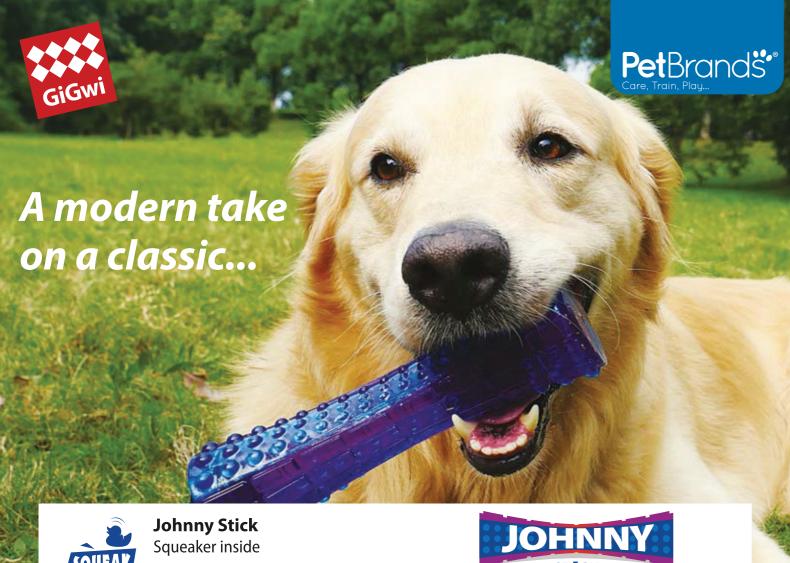

S size

What can be better for your dog than just a regular stick... Johnny Stick!!!

Check out our brand new JOHNNY STICK which is made to last even with everyday use. The squeaker is hidden inside the rubber and hardly loosened by chewing, moreover it will still squeak after being punctured. A textured pattern & squeaking sound make this your dog's favorite toy!