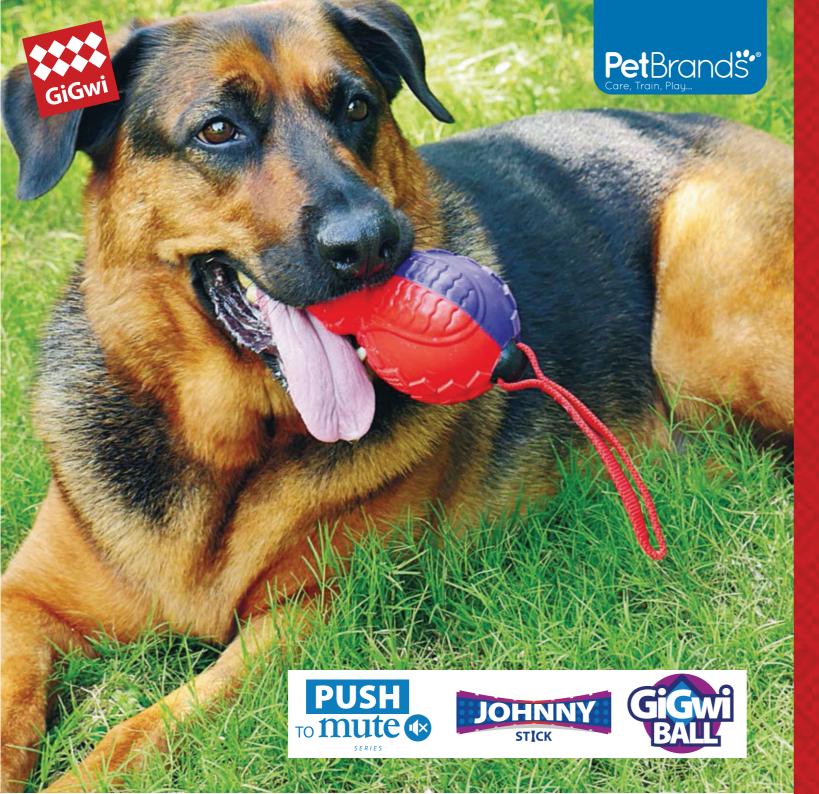

Our new range of innovative toys are designed to excite and amuse dogs of all sizes and shapes, our unique 'Push-to-Mute' technology offers a great USP in stores allowing owners to choose whether the toy squeaks or not, making playtime more exciting and your dog loving his new favourite toy. Stimulating active play appeals to your dog's natural animal instincts, acting as an outlet for excess energy in active pets and deterring them from bad behaviour. Each product is in two bold colour ways this range makes a striking feature display in any store, whilst the varied size options of tough TPR balls and tasty treat releases ensure this range is non-exclusive and suitable for dogs of all breeds and sizes.

MUTE MY DOG is made of thermoplastic rubber and high quality strap, specially designed to make your game more interesting and varied.

**Johnny Stick** Mute/Squeak

M/L size TPR/Nylon

The only choice for Pets.