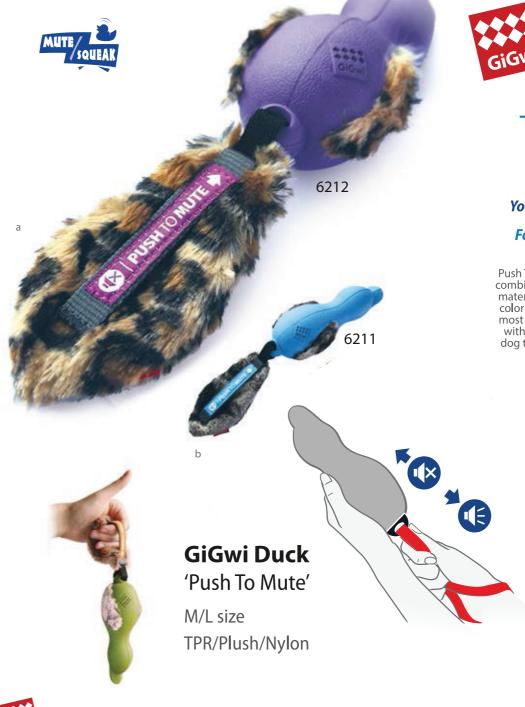

The only choice for Pets.

Your choice of squeak or optional quiet mode.
For endless playtime possibility.
Made to last. Fun to play!

Push To Mute Ducks series is made out of unique combination of soft but durable rubber and plush materials. It is designed in 2 different styles and color combinations that will perfectly match the most sophisticated tastes. Neylon strap together with plush tail form a handle which makes this dog toy very comfortable to carry and play with

PUSH TO MUTE is made of thermoplastic rubber and high quality strap, specially designed to make your game more interesting and varied. It comes in three classic shapes and two color combination.

and large dogs.