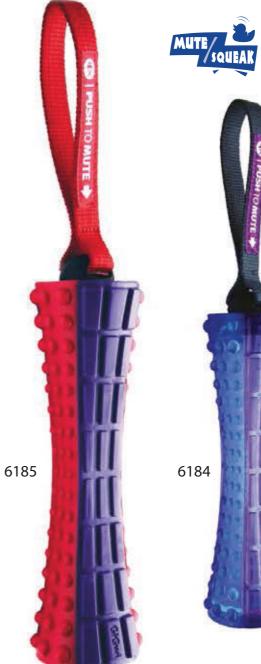

Your choice of squeak or optional quiet mode. For endless playtime possibility. Made to last. Fun to play!

PUSHTO MUTE series lets your pet to have a loud squeaky fun while playing with the toy. But it also can be easily turned into a quiet mode for more soothing and noise-free game.

PUSH TO MUTE is made of thermoplastic rubber and high quality strap, specially designed to make your game more interesting and varied. It comes in three classic shapes and two color combination.

and large dogs.