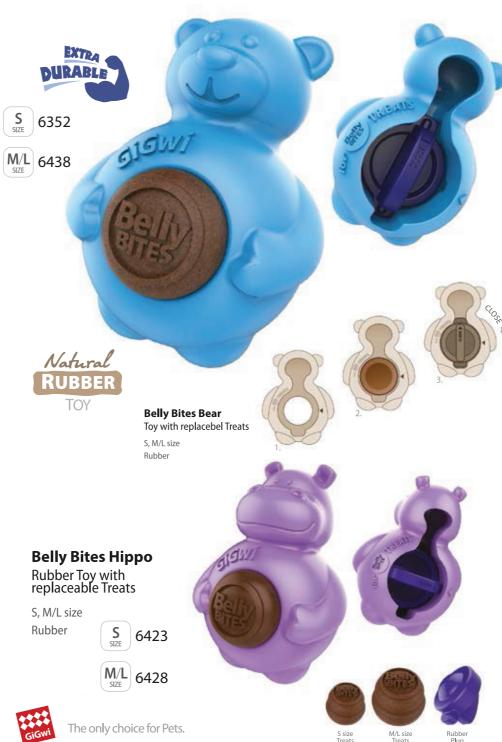

## Interactive and playful dental care!

Innovative and Easy Treats Replacement System: just open the plug, place the treat into the belly, close the plug and enjoy hours of fun watching your dog.

Belly Bites are made from a highly durable, tear resistant rubber that holds up the the toughest chewers.

#### GOURMET QUALITY TREATS

Additional treats can be purchased separately

S - 6433

L - 6434