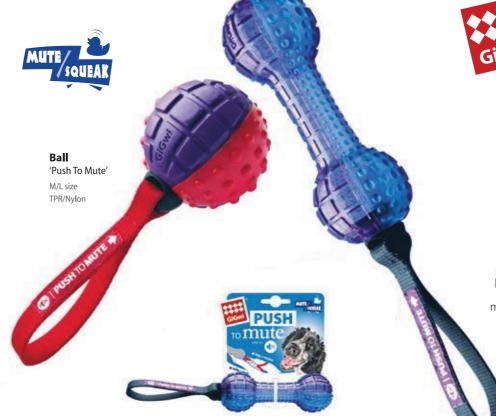

Our 'Push-to-Mute' range features TPR-Thermoplastic Rubber- as each toys main componnent; TPR's material composition as an incredibly durable and strong structure yet flexible and supple ensures that our toys are not only long lasting but completely safe for your pet, the ridged surfaces even soothe your pets gum during rough interactive play.

PUSH TO MUTE is made of thermoplastic rubber and high quality strap, specially designed to make your game more interesting and varied. It comes in three classic shapes and two color combination.

and large dogs.