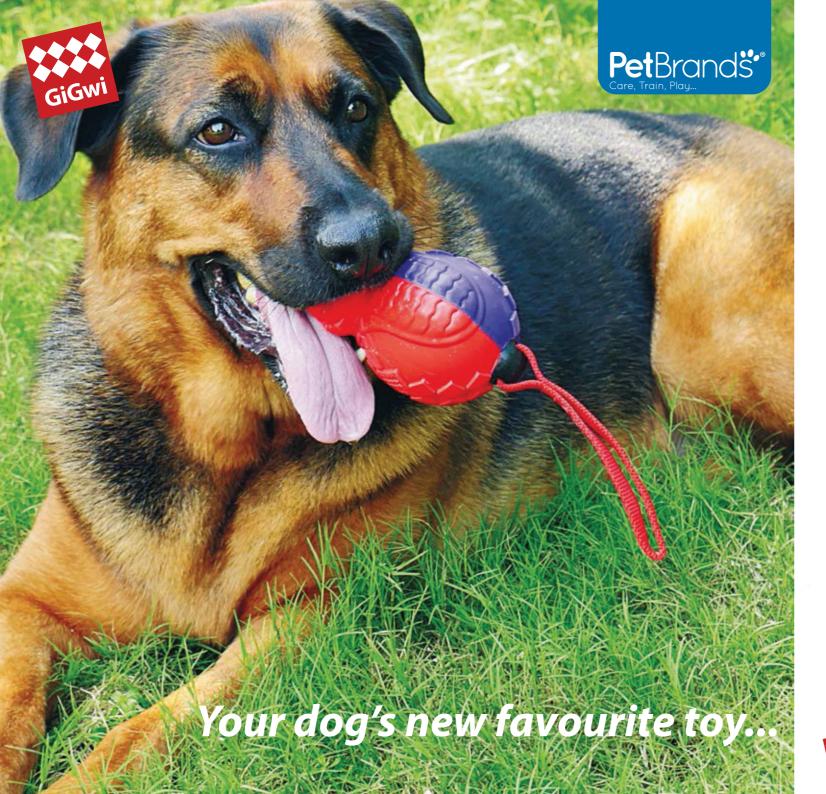

Our new range of innovative toys are designed to excite and amuse dogs of all sizes and shapes, our unique 'Push-to-Mute' technology offers a great USP in stores allowing owners to choose whether the toy squeaks or not, making playtime more exciting and your dog loving his new favourite toy. Stimulating active play appeals to your dog's natural animal instincts, acting as an outlet for excess energy in active pets and deterring them from bad behaviour. Each product is in two bold colour ways this range makes a striking feature display in any store, whilst the varied size options of tough TPR balls and tasty treat releases ensure this range is non-exclusive and suitable for dogs of all breeds and sizes.

Our 'Push-to-Mute' range features TPR-Thermoplastic Rubber- as each toys main componnent; TPR's material composition as an incredibly durable and strong structure yet flexible and supple ensures that our toys are not only long lasting but completely safe for your pet, the ridged surfaces even soothe your pets gum during rough interactive play.