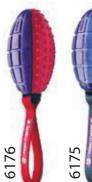

PUSH TO MUTE is made of thermoplastic rubber and high quality strap, specially designed to make your game more interesting and varied. It comes in three classic shapes and two color combination.

and large dogs.

MUTE MY DOG is made of thermoplastic rubber and high quality strap, specially designed to make your game more interesting and varied.

**Johnny Stick** Mute/Squeak

M/L size TPR/Nylon

The only choice for Pets.