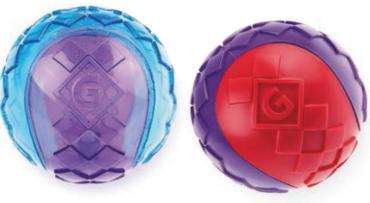

The only choice for Pets.

Your choice of squeak or optional quiet mode.
For endless playtime possibility.
Made to last. Fun to play!

Push To Mute Ducks series is made out of unique combination of soft but durable rubber and plush materials. It is designed in 2 different styles and color combinations that will perfectly match the most sophisticated tastes. Neylon strap together with plush tail form a handle which makes this dog toy very comfortable to carry and play with

Your choice of squeak or optional quiet mode. For endless playtime possibility. Made to last. Fun to play!

PUSHTO MUTE series lets your pet to have a loud squeaky fun while playing with the toy. But it also can be easily turned into a quiet mode for more soothing and noise-free game.

PUSH TO MUTE is made of thermoplastic rubber and high quality strap, specially designed to make your game more interesting and varied. It comes in three classic shapes and two color combination.

and large dogs.