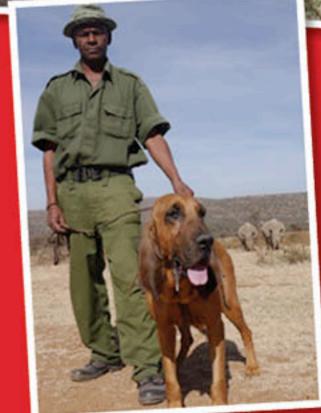

DESCRIED DEVELOPED and TESTED IN THE UK SAS

Kenya's rhinos are being needlessly killed by poachers and they need our help. Made up of handler and dog teams, the 'Rhino Dog Squad' plays a vital role in protecting black and white rhinos across four wildlife conservancies in Kenya. The net profits from the sale of the Tough Tuggers will go directly to Save the Rhino International's 'Rhino Dog Squad' campaign for equipment, training and veterinary care for the handler and dog teams to do the best job they can to save rhinos from ruthless criminals. Save the Rhino International (Registered Charity Number 1035072)