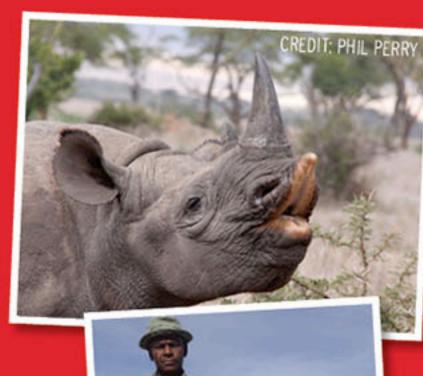

DESCRIED DEVELOPED and TESTED IN THE UK SAS

Kenya's rhinos are being needlessly killed by poachers and they need our help. Made up of handler and dog teams, the 'Rhino Dog Squad' plays a vital role in protecting black and white rhinos across four wildlife conservancies in Kenya. The net profits from the sale of the Tough Tuggers will go directly to Save the Rhino International's 'Rhino Dog Squad' campaign for equipment, training and veterinary care for the handler and dog teams to do the best job they can to save rhinos from ruthless criminals. Save the Rhino International (Registered Charity Number 1035072)