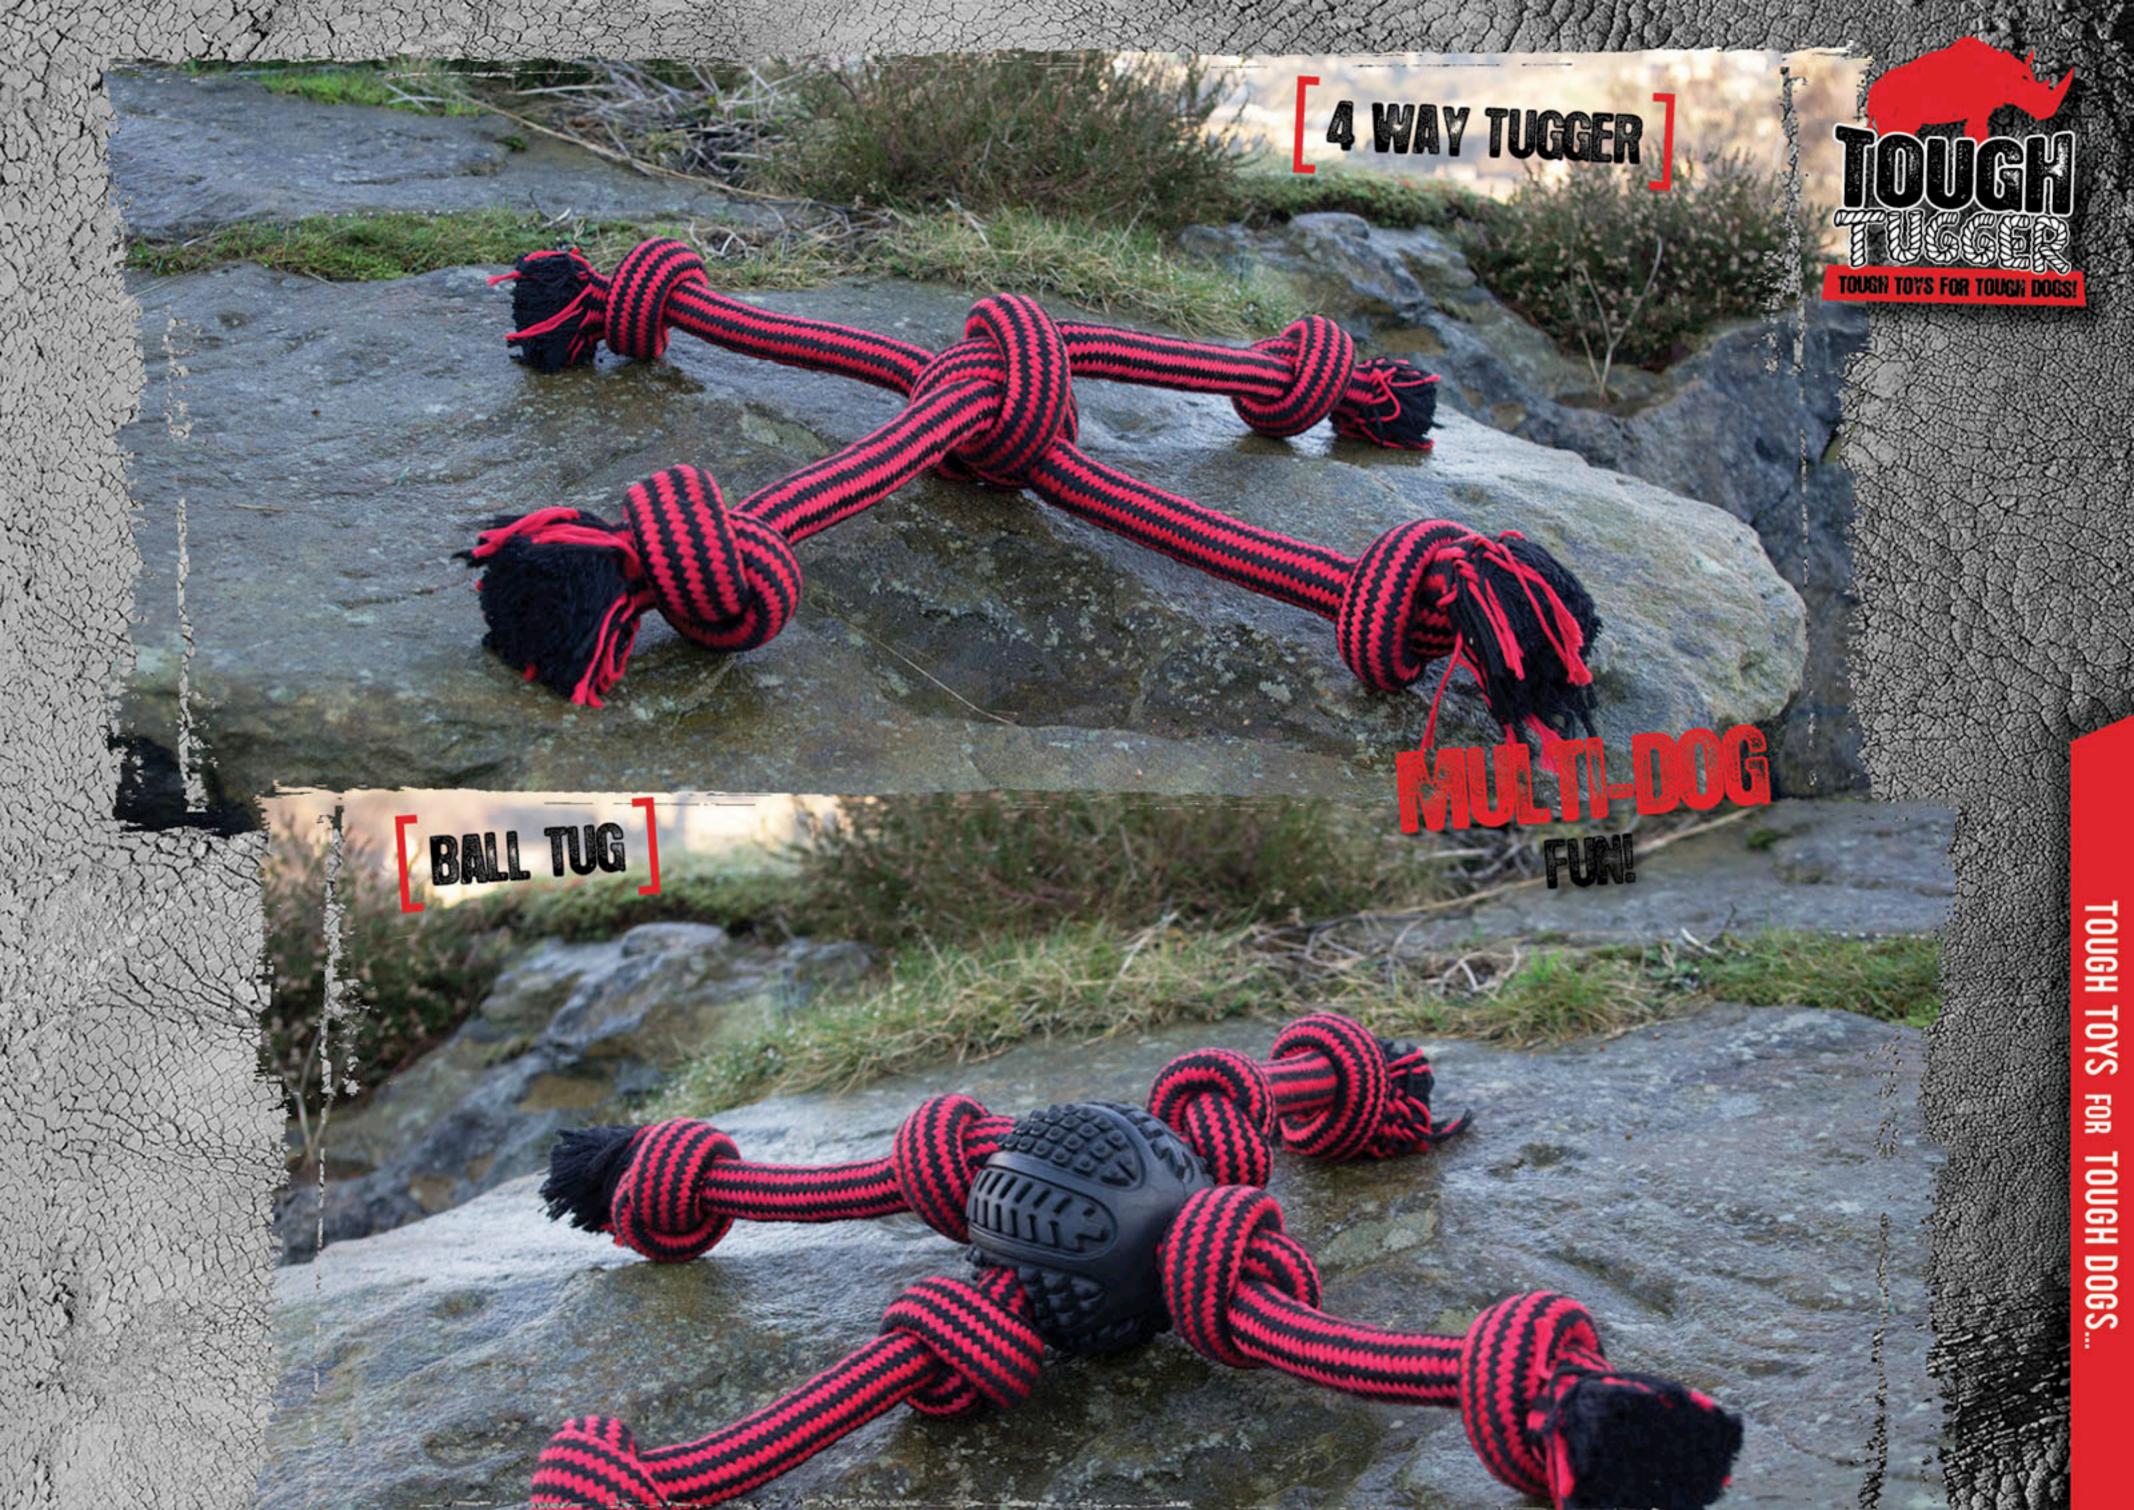

# 4 WAY TUGGER

NOT ONLY WILL OUR 4 WAY TUGGER KEEP
YOUR DOG ENTERTAINED FOR HOURS, THE
THICK BRAIDED ROPE ALSO ACTS AS A GREAT
WAY TO CLEAN TEETH AND MASSAGE YOUR
DOGS GUMS; KEEPING ACTIVE MOUTHS
HEALTHY. BASED ON THE 'HUNTERS BEND'
KNOT IT'S TOUGH METHOD OF CONSTRUCTION
ALSO MEANS THAT THE MORE VIGOROUS
YOUR DOG PULLS THE KNOTS ARE FORCED
EVEN TIGHTER.
CODE: TTO3

#### PAIL TUG

DESIGNED FOR POWERFUL JAWS OUR TOUGH
TUGGER BALL TUG COMBINES A SPECIALLY
DEVELOPED REINFORCED RUBBER BALL WITH
TIGHT ROPE KNOTS WHERE THE TIGHTER THE
PULL THE MORE SECURE THE KNOTS BECOME
AND GIVES YOUR DOG SOMETHING TO REALLY
GET THEIR TEETH INTO.
CODE: TTO9