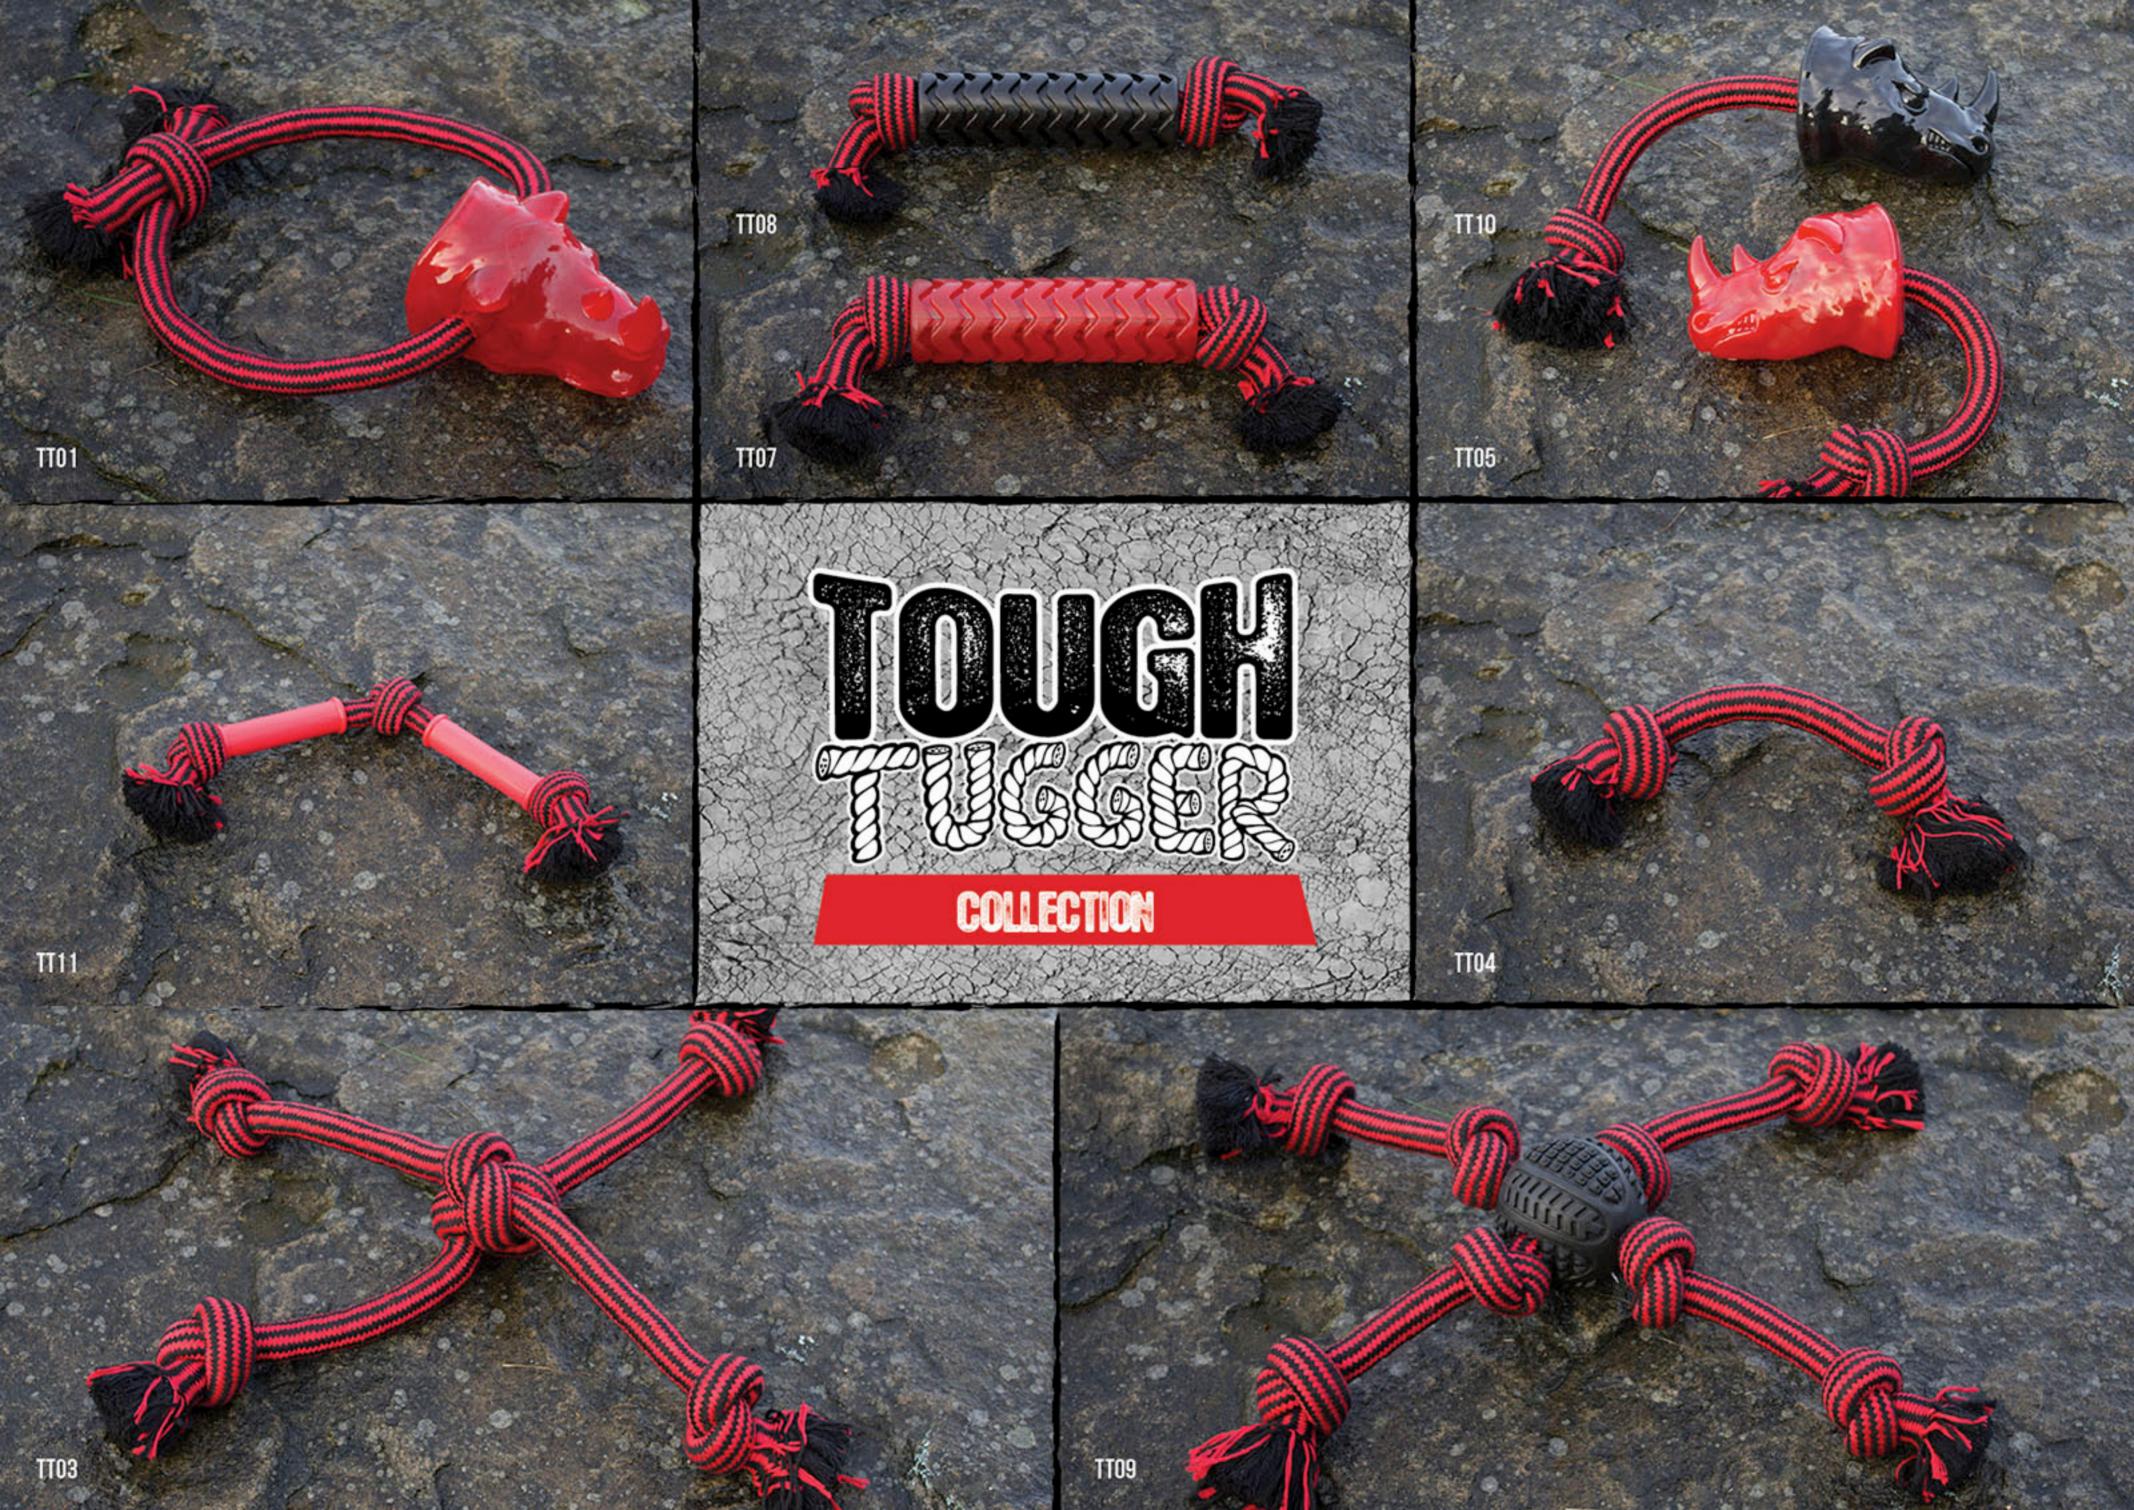

STRONG

LONG-LASTING

TOUGH

OUR UNIQUE RHINO SHAPED TUGGER IS THE ULTIMATE TUG TOY FOR ANY PET. COMPOSED OF FLEXIBLE TPR, THIS RHINO IS INTENDED TO BE USED WITHIN ROUGH PLAY. TPR'S MATERIAL COMPOSITION MAKES THIS PRODUCT LONG-LASTING YET SUPPLE AND SAFE FOR YOUR PET; WHILST THE GROOVES AND FEATURES OF THE RHINO ALLOW YOUR PET TO EASILY CLUTCH A TOUGH HOLD DURING INTERACTIVE PLAY.

## RKINO TUGGER

OUR RHINO TUGGER IS A GREAT CHOICE FOR ROUGH, HEAVY DUTY PLAY BETWEEN YOU AND YOUR DOG, NOT ONLY DOES INTERACTIVE PLAY ENCOURAGE THE BOND BETWEEN OWNER AND PET, IT ALSO GIVES A FUN OUTLET FOR ENERGY-DISTRACTING AGAINST UNWANTED BEHAVIOUR. TPR IS A THERMOPLASTIC RUBBER MADE BY COMBINING PLASTIC AND RUBBER, TPR BONDS THE STRONGEST PROPERTIES OF PLASTIC AND RUBBER TO CONSTRUCT A HIGHLY DURABLE AND EXTREMELY STRONG STRUCTURE. AVAILABLE IN TWO COLOURS. CODE(RED): TTO5

CODE(BLACK): TT10

MEGAEORE

A GREAT SOLUTION FOR ANY DOG WHO LOVES
THE CLASSIC TUG TOY DESIGN BUT ALSO
LOVES TO TEST THEIR TOYS TO THE LIMIT.
THE BRAIDED ROPE'S TIGHT WEAVE DELIVERS
ADDED DURABILITY AND STRENGTH, PERFECT
FOR DOGS WHO LOVE TO NIBBLE.

CODE: TTO4

## TRR SLEEVED ROPE

TPR IS A THERMOPLASTIC RUBBER MADE
BY COMBINING PLASTIC AND RUBBER, TPR
BONDS THE STRONGEST PROPERTIES OF
PLASTIC AND RUBBER TO CONSTRUCT A
HIGHLY DURABLE AND EXTREMELY STRONG
STRUCTURE. THE TPR SLEEVE'S SUPERIOR
STRENGTH PROTECTS THE ROPE FROM
EXTENDED CHEWING, MAKING IT STRONGER
THAN THE AVERAGE DOG ROPE TOY.
AVAILABLE IN TWO COLOURS.
CODE(BLACK): TTO7
CODE(BLACK): TTO8

#### LOOP RHIEO

OUR TOUGH TUGGER TPR LOOP RHINO IS
DESIGNED TO WITHSTAND EVEN THE MOST
POWERFUL CHEWERS; TPR IS A
THERMOPLASTIC RUBBER MADE BY
COMBINING PLASTIC AND RUBBER, TPR
BONDS THE STRONGEST PROPERTIES OF
PLASTIC AND RUBBER TO CONSTRUCT A
HIGHLY DURABLE AND EXTREMELY STRONG
STRUCTURE. PERFECT FOR DISCOURAGING
YOUR DOG FROM DESTRUCTIVE CHEWING
THUS PROTECTING YOUR HOME AND
BELONGINGS.
CODE: TTO 1

#### RUBBER SLEEVED ROPE

AIDING DENTAL HEALTH THROUGH THE ENCOURAGEMENT OF STIMULATED CHEWING. THIS RUBBER ALTERNATE TO THE TPR SLEEVED ROPE HAS BEEN DEVELOPED TO WITHSTAND EVEN THE KEENEST OF CHEWERS, AS A ROBUST FUN CHOICE DURING PLAYTIME. SLIGHTLY SMALLER IN SIZE TO ITS TPR COUNTERPARTS THIS TOY IS BEST SUITED TO SMALLER BUT JUST AS POWERFUL JAWS. CODE: TT 11

# 4 WAY TUGGER

NOT ONLY WILL OUR 4 WAY TUGGER KEEP
YOUR DOG ENTERTAINED FOR HOURS, THE
THICK BRAIDED ROPE ALSO ACTS AS A GREAT
WAY TO CLEAN TEETH AND MASSAGE YOUR
DOGS GUMS; KEEPING ACTIVE MOUTHS
HEALTHY. BASED ON THE 'HUNTERS BEND'
KNOT IT'S TOUGH METHOD OF CONSTRUCTION
ALSO MEANS THAT THE MORE VIGOROUS
YOUR DOG PULLS THE KNOTS ARE FORCED
EVEN TIGHTER.
CODE: TTO3

#### PAIL TUG

DESIGNED FOR POWERFUL JAWS OUR TOUGH
TUGGER BALL TUG COMBINES A SPECIALLY
DEVELOPED REINFORCED RUBBER BALL WITH
TIGHT ROPE KNOTS WHERE THE TIGHTER THE
PULL THE MORE SECURE THE KNOTS BECOME
AND GIVES YOUR DOG SOMETHING TO REALLY
GET THEIR TEETH INTO.
CODE: TTO9