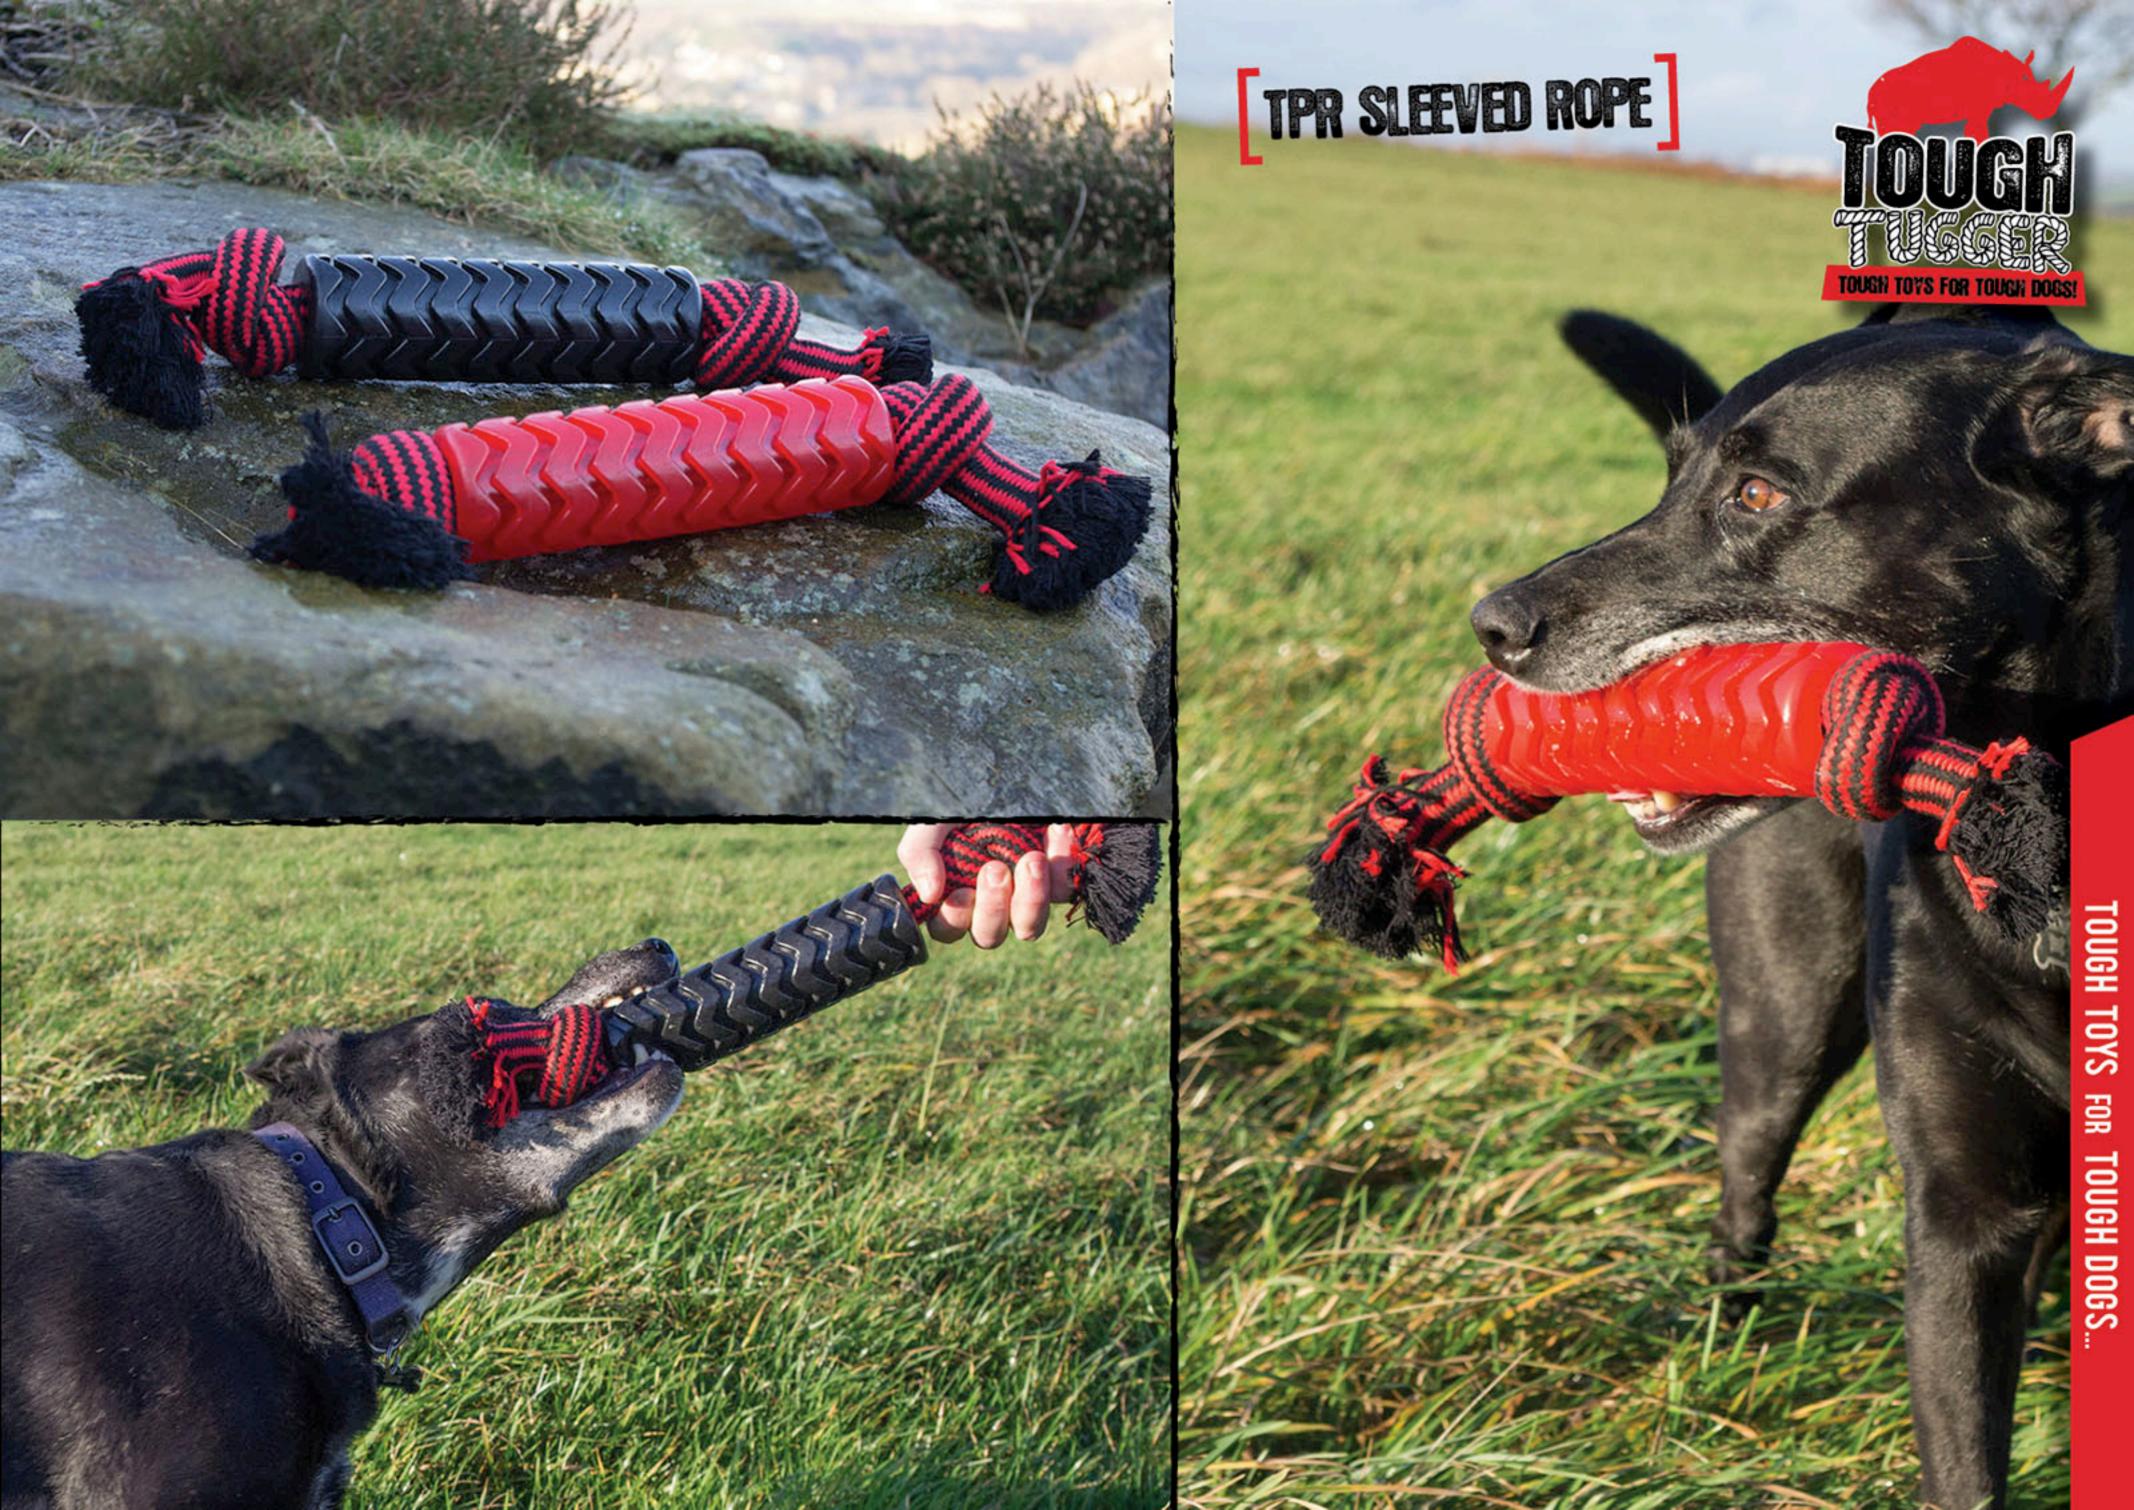

## TRR SLEEVED ROPE

TPR IS A THERMOPLASTIC RUBBER MADE
BY COMBINING PLASTIC AND RUBBER, TPR
BONDS THE STRONGEST PROPERTIES OF
PLASTIC AND RUBBER TO CONSTRUCT A
HIGHLY DURABLE AND EXTREMELY STRONG
STRUCTURE. THE TPR SLEEVE'S SUPERIOR
STRENGTH PROTECTS THE ROPE FROM
EXTENDED CHEWING, MAKING IT STRONGER
THAN THE AVERAGE DOG ROPE TOY.
AVAILABLE IN TWO COLOURS.
CODE(BLACK): TTO7
CODE(BLACK): TTO8