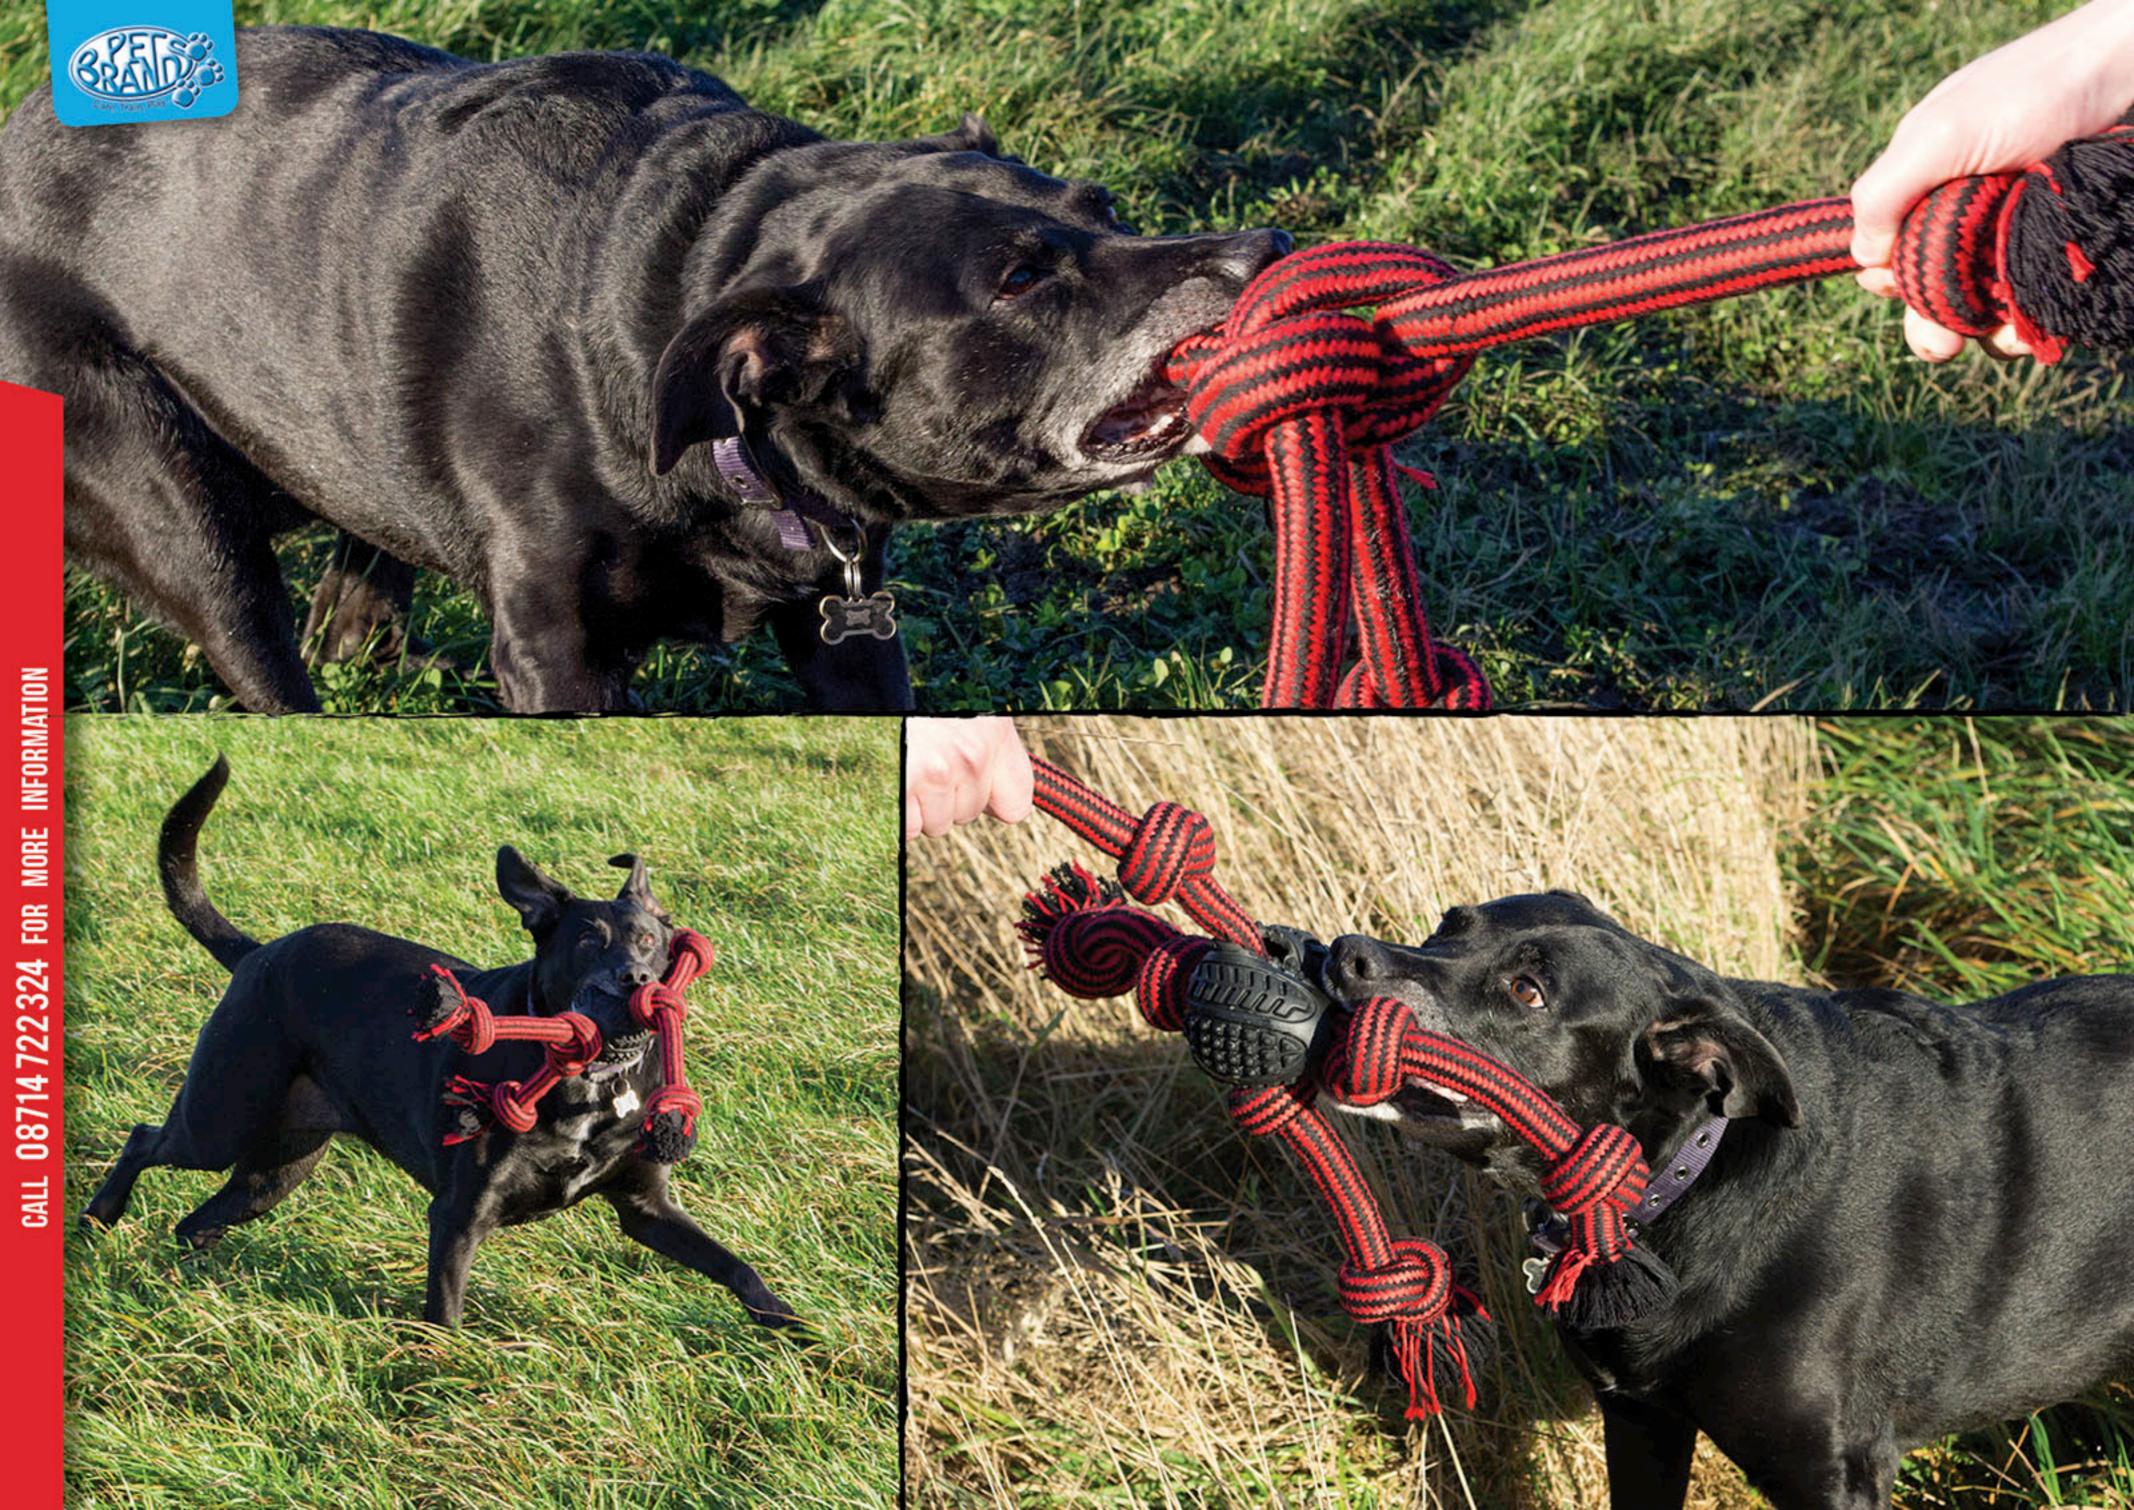

WE HAVE USED BRAIDED ROPE THROUGHOUT OUR EXTRA TOUGH RANGE BECAUSE OF ITS QUALITIES AS STRONG AND EXTREMELY DIFFICULT TO SEPARATE APART. THIS IS DUE TO THE NATURE OF THE ROPES TIGHT BRAIDED DESIGN, IT ALLOWS THE PET TO SINK ITS TEETH IN AND GRAB HOLD WHILST CONSISTENTLY RETAINING SHAPE.

# 4 WAY TUGGER

NOT ONLY WILL OUR 4 WAY TUGGER KEEP
YOUR DOG ENTERTAINED FOR HOURS, THE
THICK BRAIDED ROPE ALSO ACTS AS A GREAT
WAY TO CLEAN TEETH AND MASSAGE YOUR
DOGS GUMS; KEEPING ACTIVE MOUTHS
HEALTHY. BASED ON THE 'HUNTERS BEND'
KNOT IT'S TOUGH METHOD OF CONSTRUCTION
ALSO MEANS THAT THE MORE VIGOROUS
YOUR DOG PULLS THE KNOTS ARE FORCED
EVEN TIGHTER.
CODE: TTO3

#### PAIL TUG

DESIGNED FOR POWERFUL JAWS OUR TOUGH
TUGGER BALL TUG COMBINES A SPECIALLY
DEVELOPED REINFORCED RUBBER BALL WITH
TIGHT ROPE KNOTS WHERE THE TIGHTER THE
PULL THE MORE SECURE THE KNOTS BECOME
AND GIVES YOUR DOG SOMETHING TO REALLY
GET THEIR TEETH INTO.
CODE: TTO9