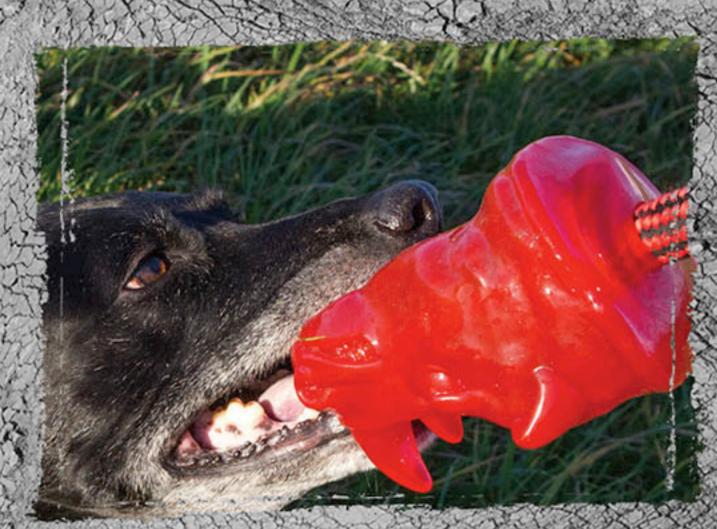

STRONG

LONG-LASTING

TOUGH

OUR UNIQUE RHINO SHAPED TUGGER IS THE ULTIMATE TUG TOY FOR ANY PET. COMPOSED OF FLEXIBLE TPR, THIS RHINO IS INTENDED TO BE USED WITHIN ROUGH PLAY. TPR'S MATERIAL COMPOSITION MAKES THIS PRODUCT LONG-LASTING YET SUPPLE AND SAFE FOR YOUR PET; WHILST THE GROOVES AND FEATURES OF THE RHINO ALLOW YOUR PET TO EASILY CLUTCH A TOUGH HOLD DURING INTERACTIVE PLAY.

## RKINO TUGGER

OUR RHINO TUGGER IS A GREAT CHOICE FOR ROUGH, HEAVY DUTY PLAY BETWEEN YOU AND YOUR DOG, NOT ONLY DOES INTERACTIVE PLAY ENCOURAGE THE BOND BETWEEN OWNER AND PET, IT ALSO GIVES A FUN OUTLET FOR ENERGY-DISTRACTING AGAINST UNWANTED BEHAVIOUR. TPR IS A THERMOPLASTIC RUBBER MADE BY COMBINING PLASTIC AND RUBBER, TPR BONDS THE STRONGEST PROPERTIES OF PLASTIC AND RUBBER TO CONSTRUCT A HIGHLY DURABLE AND EXTREMELY STRONG STRUCTURE. AVAILABLE IN TWO COLOURS. CODE(RED): TTO5