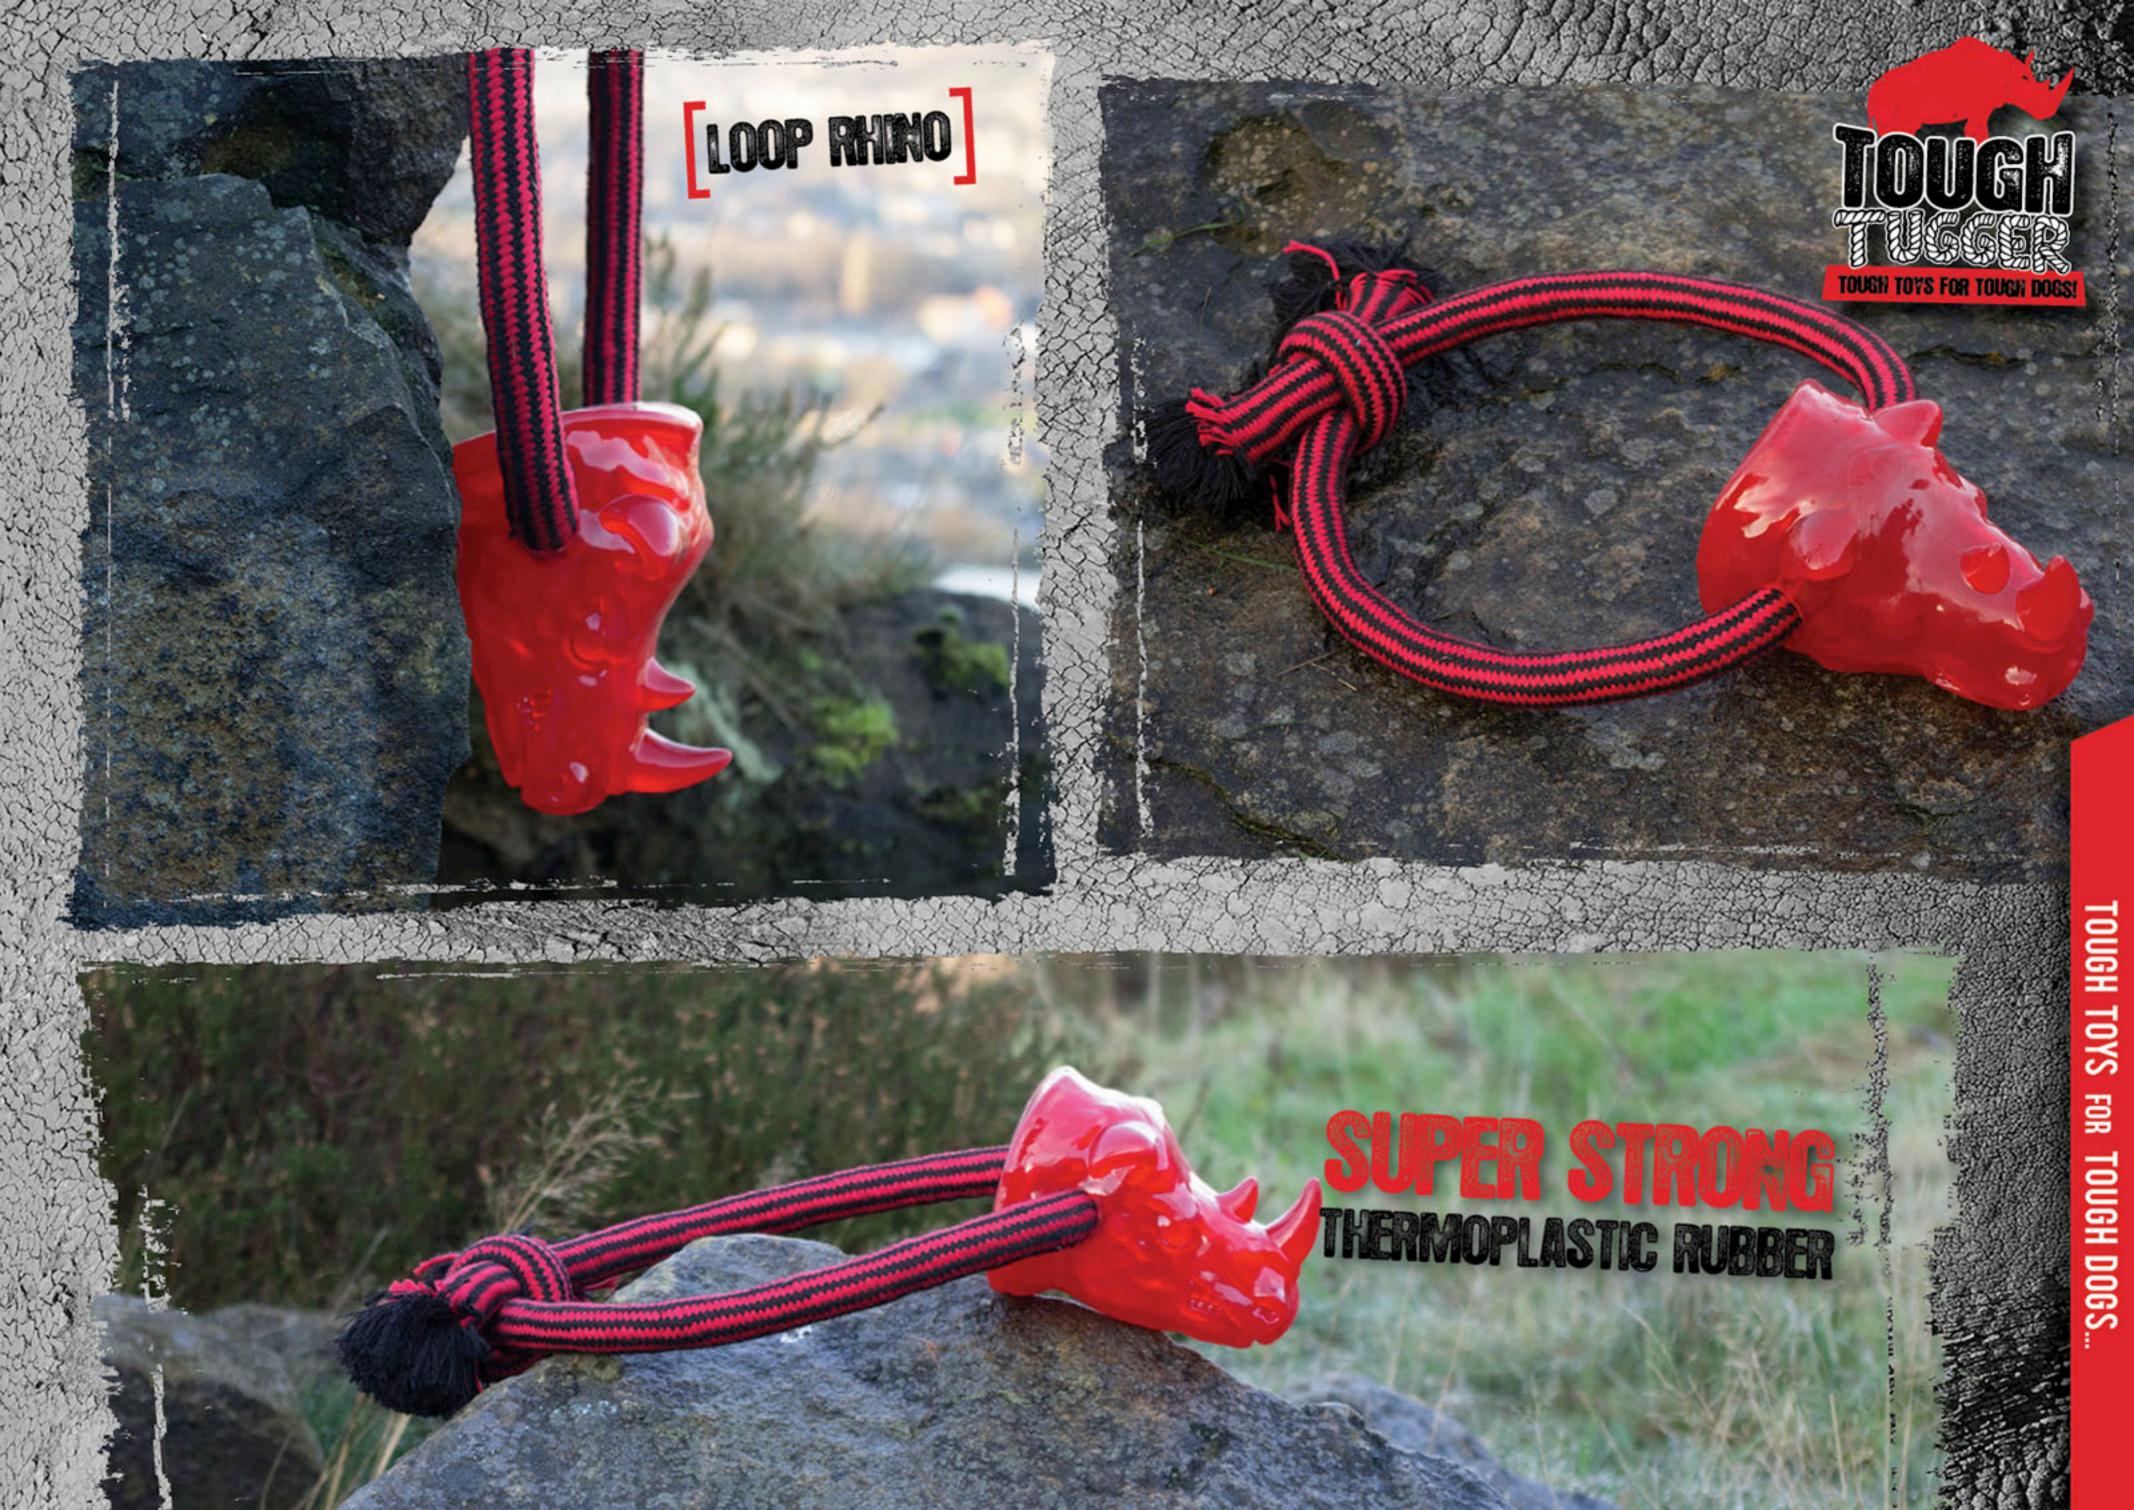

#### LOOP RHIEO

OUR TOUGH TUGGER TPR LOOP RHINO IS
DESIGNED TO WITHSTAND EVEN THE MOST
POWERFUL CHEWERS; TPR IS A
THERMOPLASTIC RUBBER MADE BY
COMBINING PLASTIC AND RUBBER, TPR
BONDS THE STRONGEST PROPERTIES OF
PLASTIC AND RUBBER TO CONSTRUCT A
HIGHLY DURABLE AND EXTREMELY STRONG
STRUCTURE. PERFECT FOR DISCOURAGING
YOUR DOG FROM DESTRUCTIVE CHEWING
THUS PROTECTING YOUR HOME AND
BELONGINGS.
CODE: TTO 1