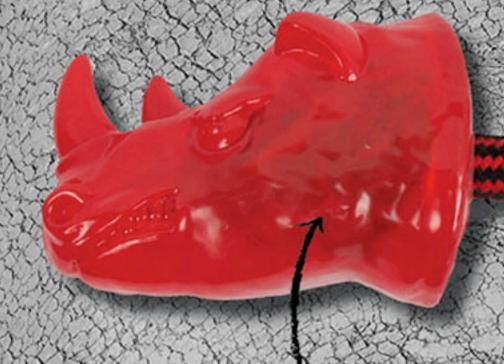

STRONG

LONG-LASTING

TOUGH

OUR UNIQUE RHINO SHAPED TUGGER IS THE ULTIMATE TUG TOY FOR ANY PET. COMPOSED OF FLEXIBLE TPR, THIS RHINO IS INTENDED TO BE USED WITHIN ROUGH PLAY. TPR'S MATERIAL COMPOSITION MAKES THIS PRODUCT LONG-LASTING YET SUPPLE AND SAFE FOR YOUR PET; WHILST THE GROOVES AND FEATURES OF THE RHINO ALLOW YOUR PET TO EASILY CLUTCH A TOUGH HOLD DURING INTERACTIVE PLAY.